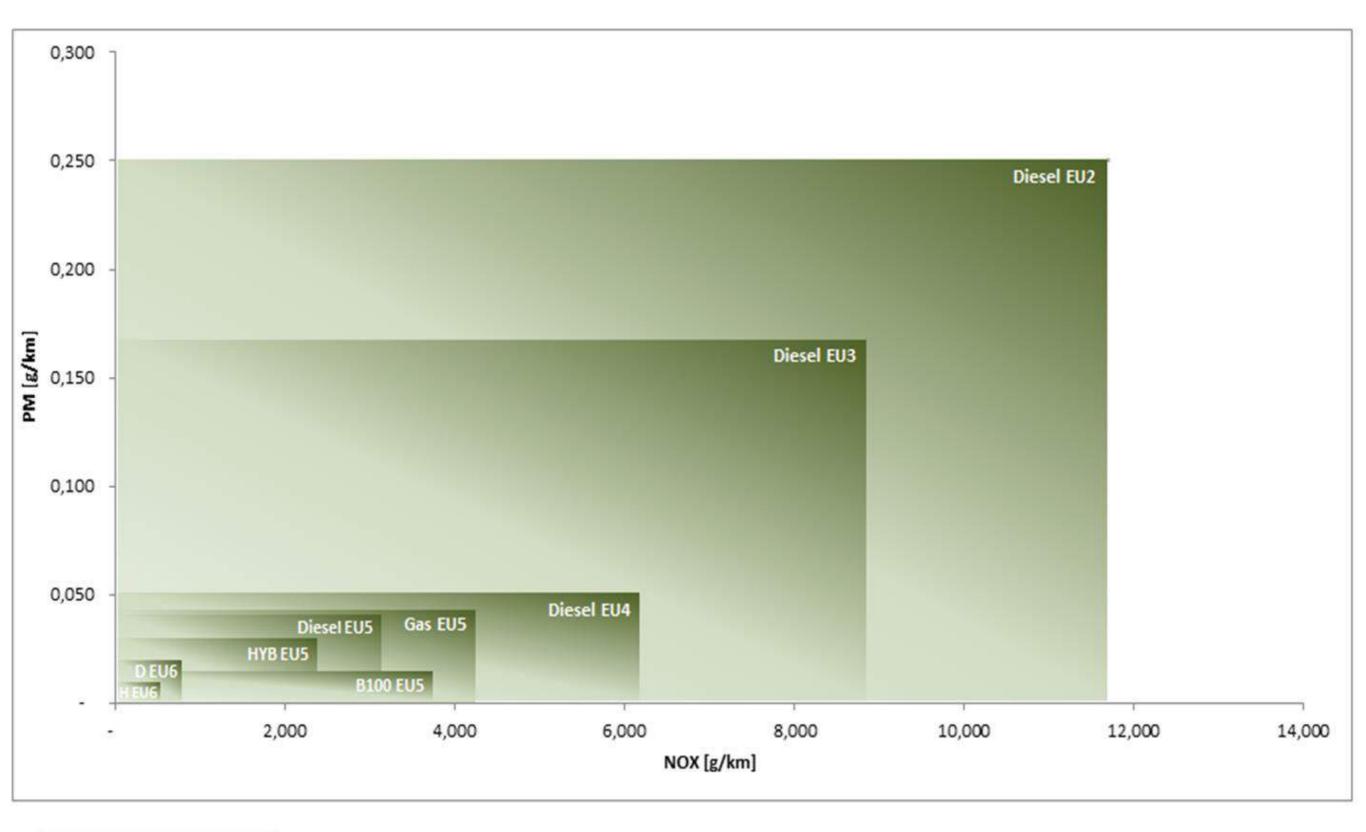

## GANHOS AMBIENTAIS

SAÚDE 50% MENOS EMISSÕES NOX E MP

**EFEITO ESTUFA** 35% MENOS 35% MENOS IN SUMO CONSUMO

**ECONOMIA** 