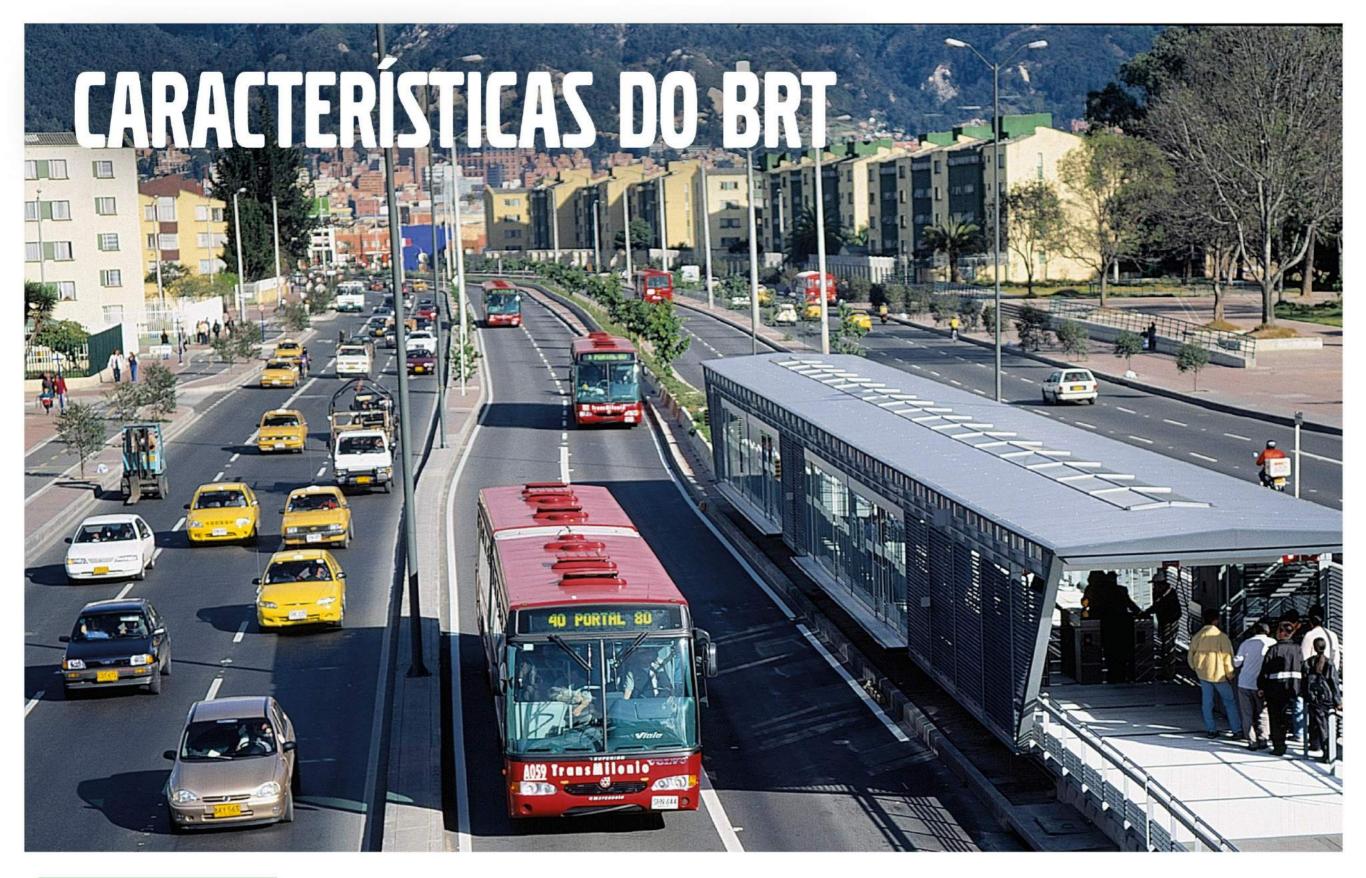

#### ESPAÇO VIÁRIO NECESSÁRIO PARA TRANSPORTAR MIL PESSOAS

O BRT faz a cidade ganhar mais espaço de circulação