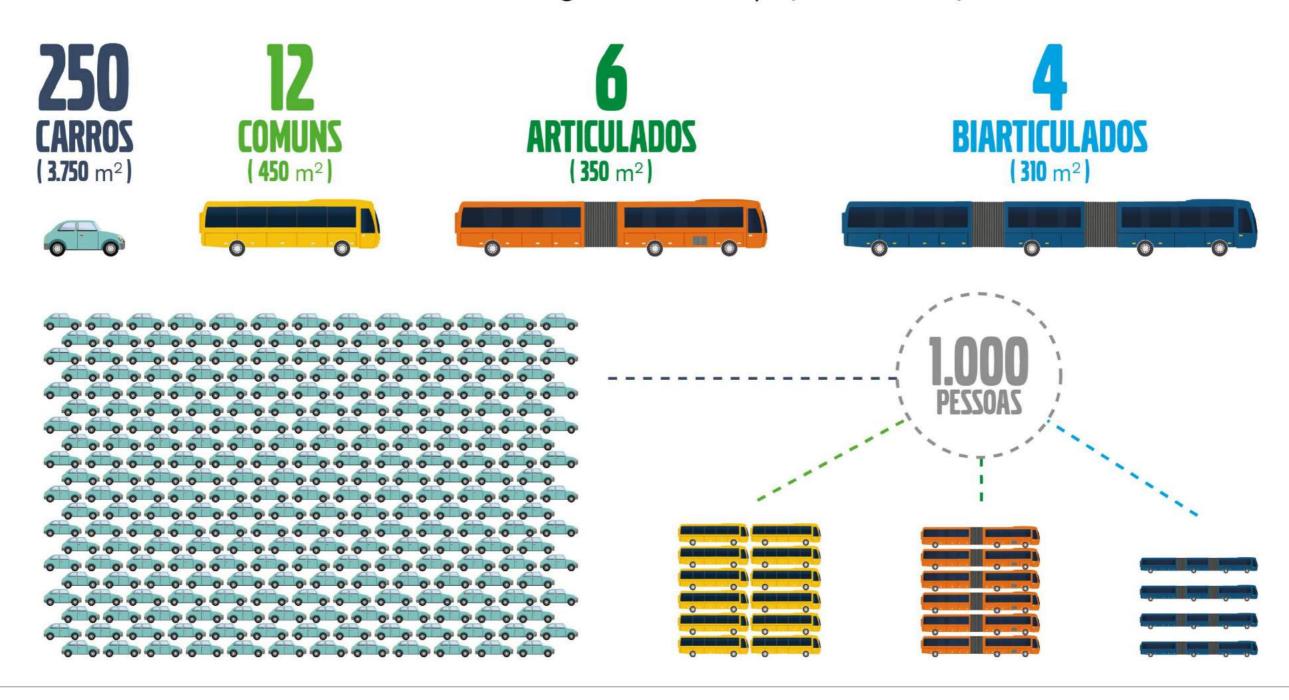

#### ESPAÇO VIÁRIO NECESSÁRIO PARA TRANSPORTAR MIL PESSOAS

O BRT faz a cidade ganhar mais espaço de circulação