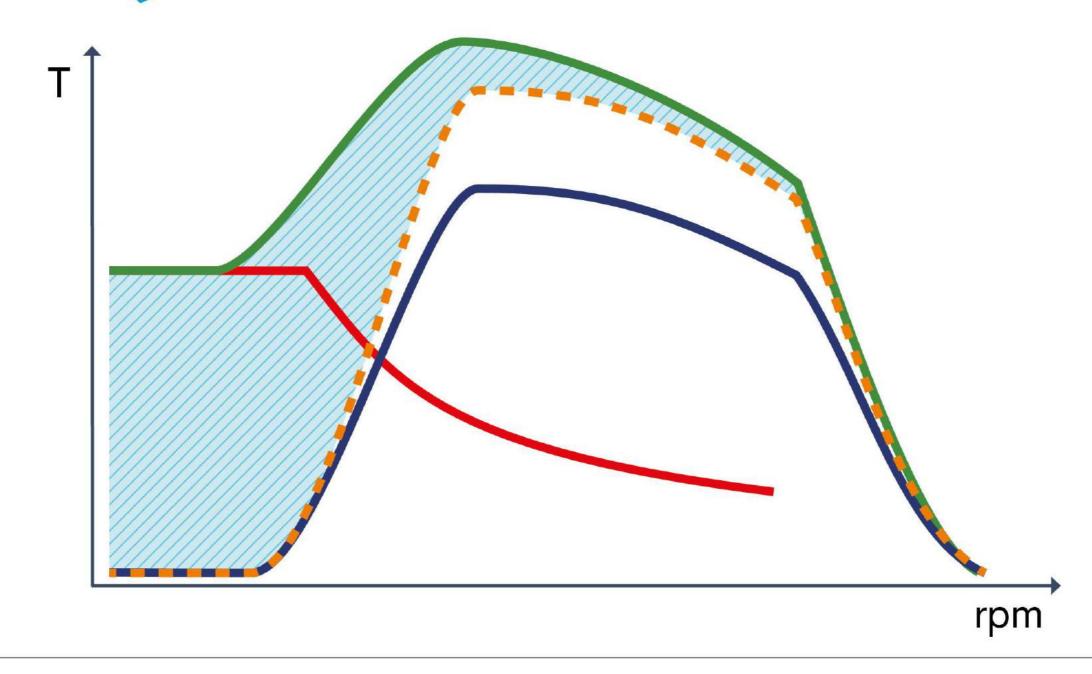

#### GHG Emissions in Transportation, Global, 2014















#### ESPAÇO VIÁRIO NECESSÁRIO PARA TRANSPORTAR MIL PESSOAS

O BRT faz a cidade ganhar mais espaço de circulação



















# ASUA CIOADE

## **UMA NOVA MATRIZ**



**ELÉTRICO** 

HÍBRIDO

COMBUSTÍVEIS TRADICIONAIS

ATUAL





#### A leader in electrified vehicles

#### 7,000 hybrid buses operating worldwide







CONCEITO HÍBRIDO

FRENAGEM REGENERATIVA







# CONCEITO HÍBRIDO PARALELO





# TORQUE HÍBRIDO PARALELO







# ENTENDENDO O HÍBRIDO VOLVO



**MOBILIDADE INTELIGENTE** 





## GANHOS AMBIENTAIS

SAÚDE 50% MENOS EMISSÕES NOX E MP

**EFEITO ESTUFA** 35% MENOS 35% MENOS IN SUMO CONSUMO

**ECONOMIA** 









## BENEFÍCIOS

RUÍDO ZERO

























## UMA CIDADE MAIS HUMANA