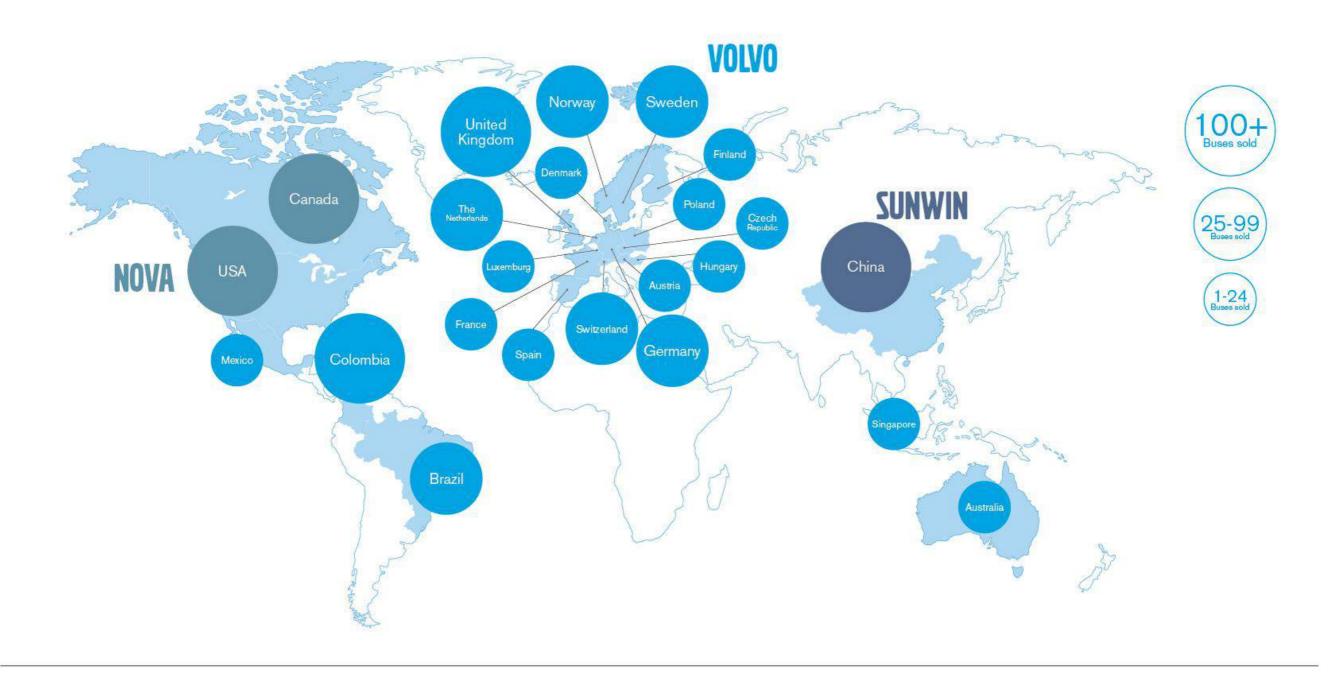

#### A leader in electrified vehicles

#### 7,000 hybrid buses operating worldwide

CONCEITO HÍBRIDO

FRENAGEM REGENERATIVA