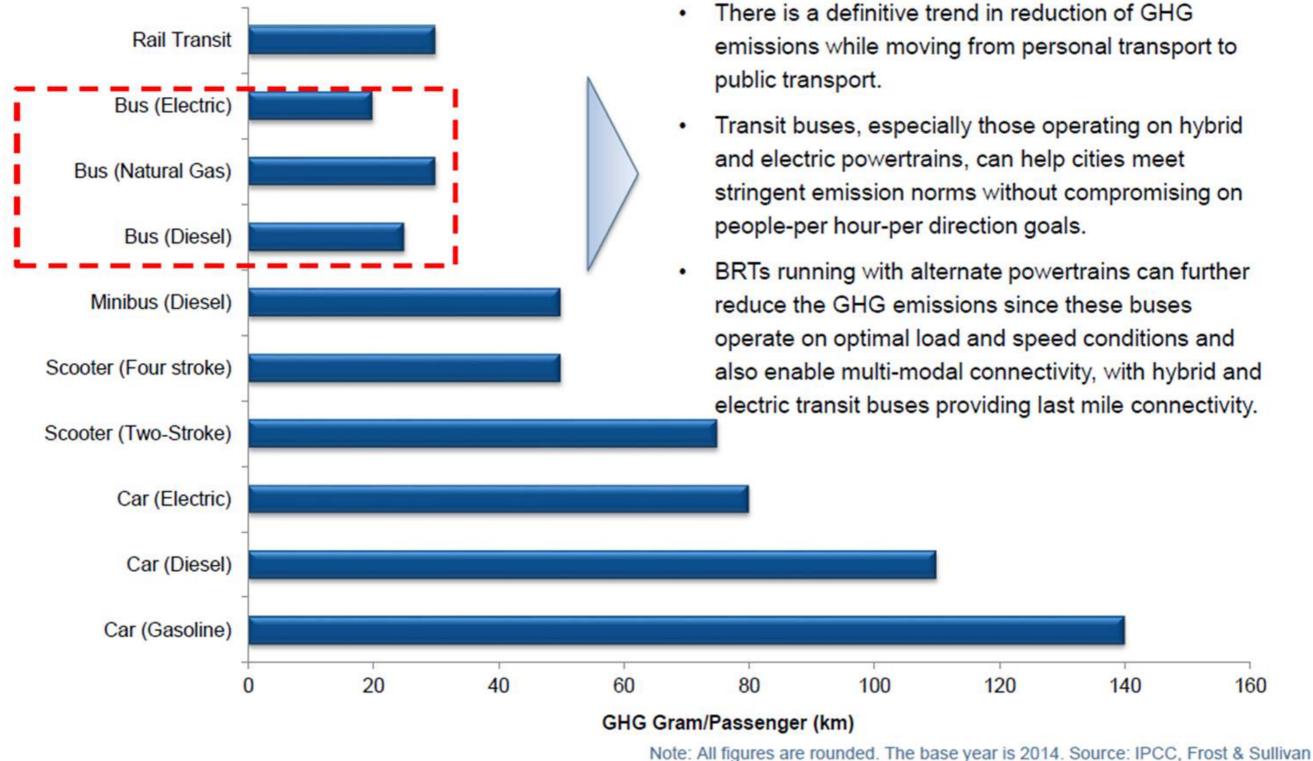

#### GHG Emissions in Transportation, Global, 2014















#### ESPAÇO VIÁRIO NECESSÁRIO PARA TRANSPORTAR MIL PESSOAS

O BRT faz a cidade ganhar mais espaço de circulação



















# ASUA CIOADE

## **UMA NOVA MATRIZ**



**ELÉTRICO** 

HÍBRIDO

COMBUSTÍVEIS TRADICIONAIS

ATUAL





#### A leader in electrified vehicles

#### 7,000 hybrid buses operating worldwide







CONCEITO HÍBRIDO

FRENAGEM REGENERATIVA







# CONCEITO HÍBRIDO PARALELO





# TORQUE HÍBRIDO PARALELO







# ENTENDENDO O HÍBRIDO VOLVO



**MOBILIDADE INTELIGENTE** 





## GANHOS AMBIENTAIS

SAÚDE 50% MENOS EMISSÕES NOX E MP

**EFEITO ESTUFA** 35% MENOS 35% MENOS IN SUMO CONSUMO

**ECONOMIA** 









## BENEFÍCIOS

RUÍDO ZERO

























## UMA CIDADE MAIS HUMANA