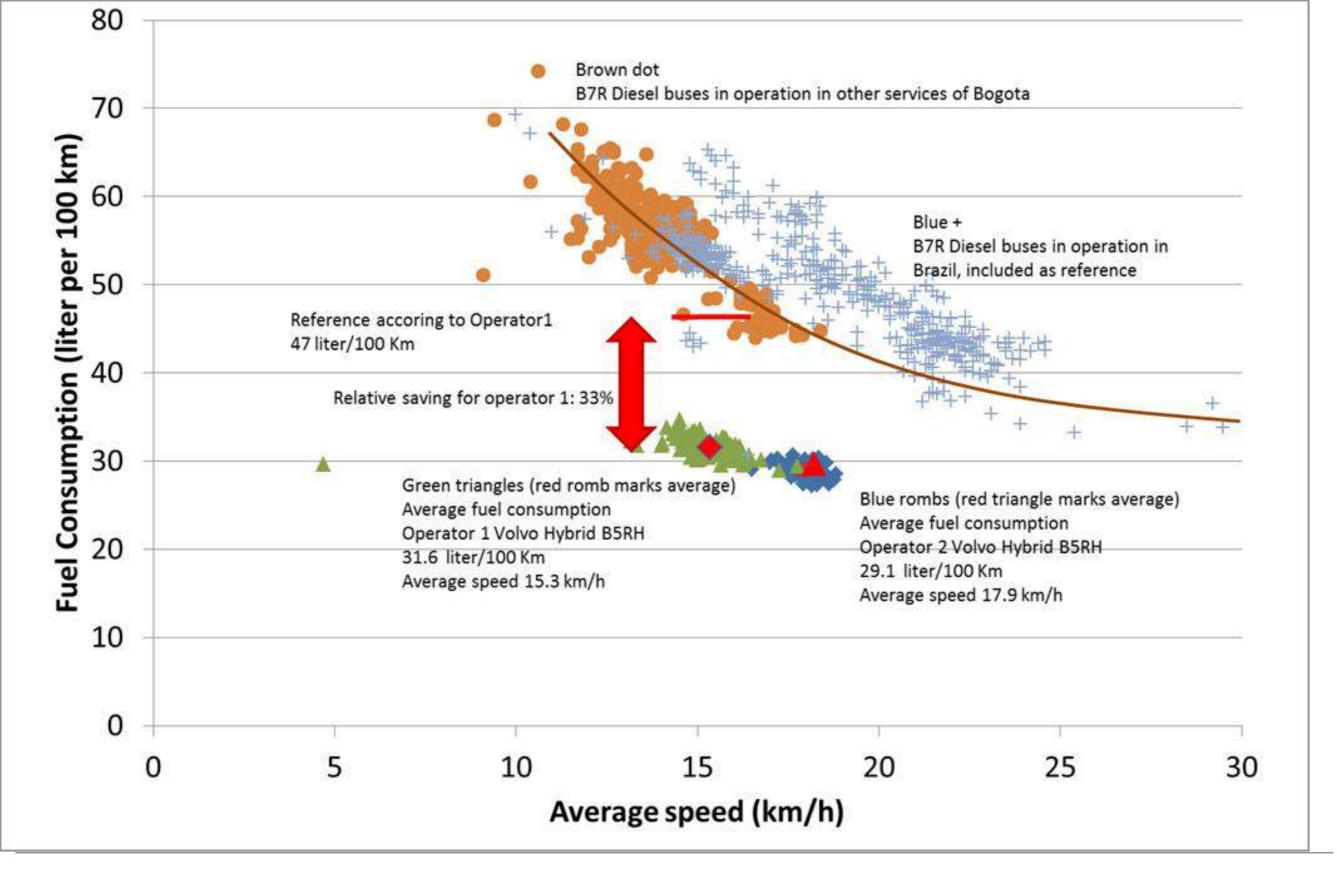

## GANHOS AMBIENTAIS

SAÚDE 50% MENOS EMISSÕES NOX E MP

**EFEITO ESTUFA** 35% MENOS 35% MENOS IN SUMO CONSUMO

**ECONOMIA** 