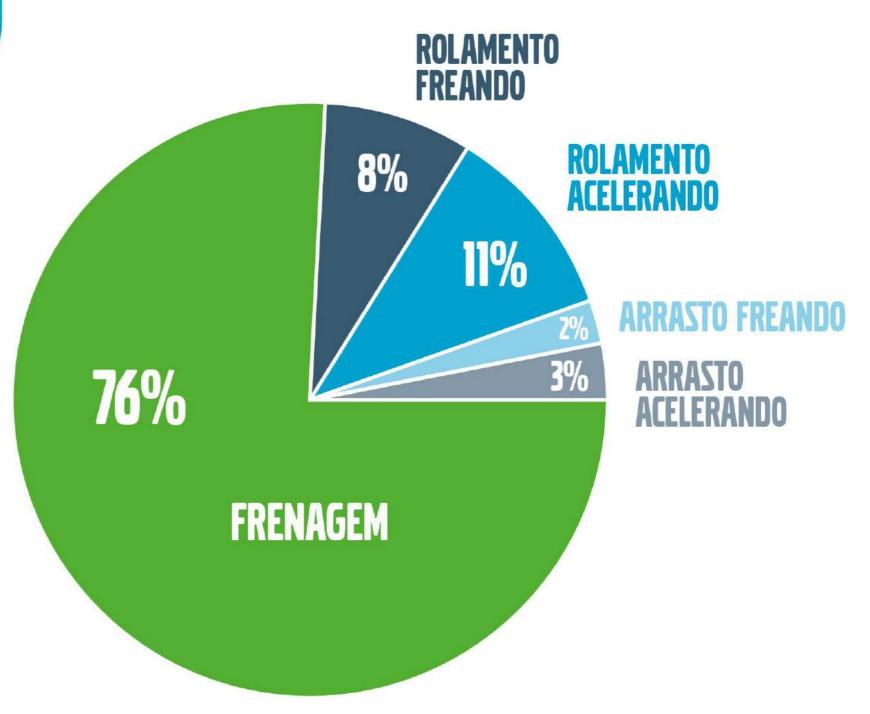

#### 7,000 hybrid buses operating worldwide

CONCEITO HÍBRIDO

FRENAGEM REGENERATIVA