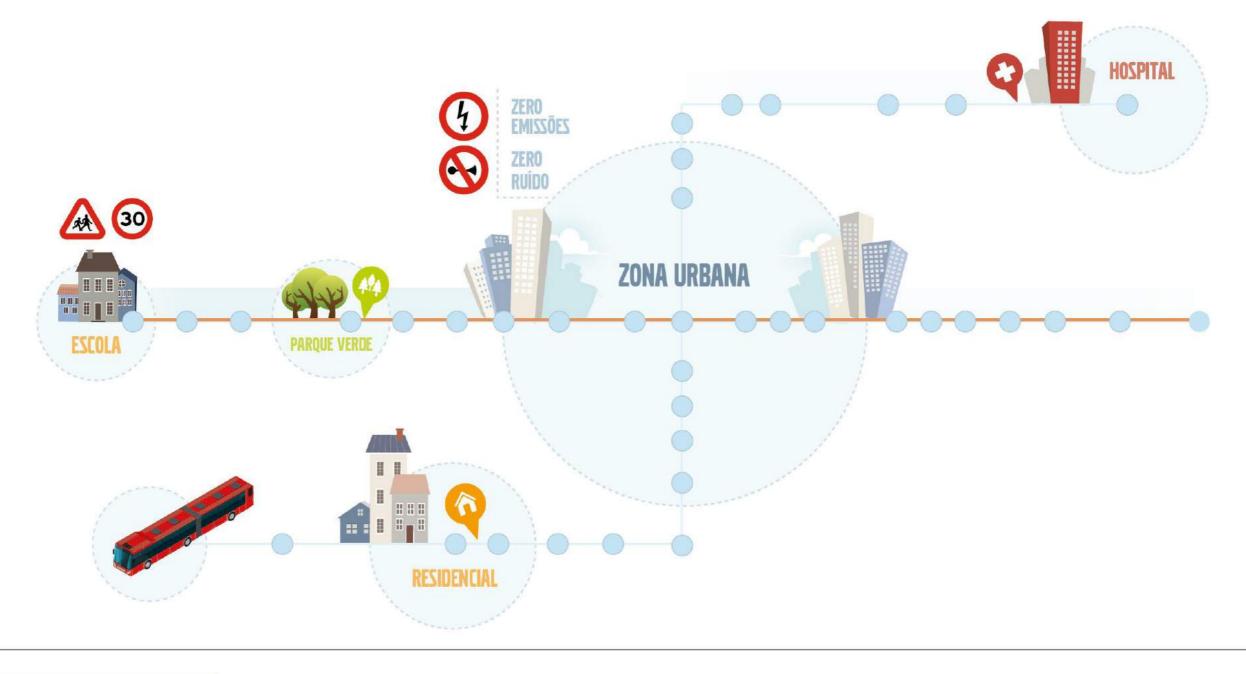

## GANHOS AMBIENTAIS

SAÚDE 50% MENOS EMISSÕES NOX E MP

**EFEITO ESTUFA** 35% MENOS 35% MENOS IN SUMO CONSUMO

**ECONOMIA** 

## BENEFÍCIOS

RUÍDO ZERO

## UMA CIDADE MAIS HUMANA